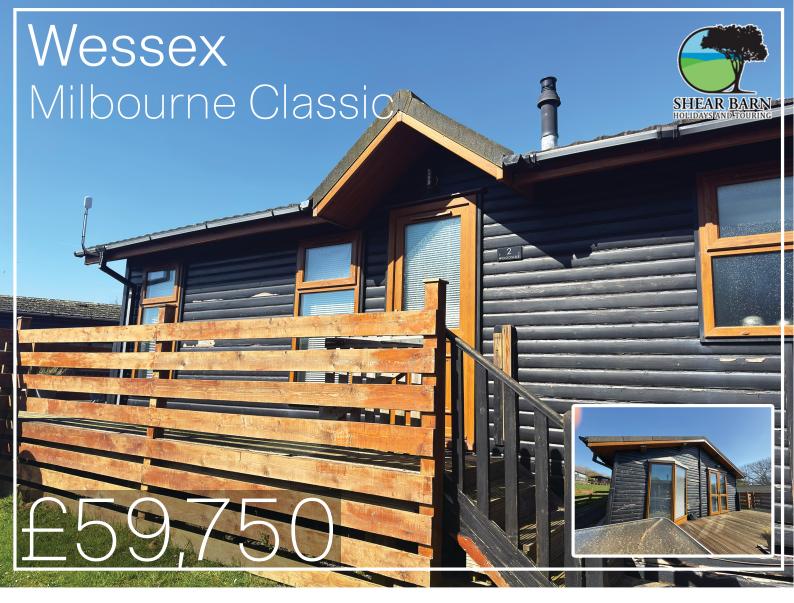

## PRE-LOVED LODGE FOR SALE

Step into this stunning double woodland lodge, and be greeted by a warm, inviting atmosphere. The open-plan kitchen and living area create an ideal space for family gatherings, offering views of the park through the patio door. This lodge features two generously sized bedrooms, including a master bedroom with an ensuite shower room. A stylish family bathroom completes the interior. This holiday home is the perfect blend of comfort and practicality.

Upon handover, the lodge exterior will be freshly painted, ensuring it looks pristine for its new owners.

A dedicated parking space is located directly outside the lodge.